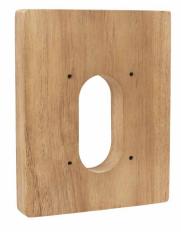

For new construction or retrofit installations. Genuine teak, sustainably-sourced. Teak is a natural weatherproof and rot-resistant hardwood. Can be oiled, painted, or left unfinished. Weathers beautifully over time—we have been using teak on our marine products for decades.

- Best for new construction or retrofit
- Naturally weatherproof genuine teak hardwood
- 1" depth

| Compatibility    | Hydrant V2+       |
|------------------|-------------------|
| Install Required | Yes               |
| Model            | V2+               |
| Material         | Teak Hardwood     |
| Dimensions       | 6.5″ x 5.25″ x 1″ |
| Warranty         | 10 Years          |
| SKU              | MB-TK-2           |