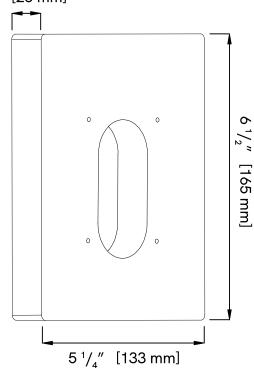

- Best for new construction or retrofit
- Naturally weatherproof genuine teak hardwood
- 1" depth

| Compatibility    | Hydrant V2+       |
|------------------|-------------------|
| Install Required | Yes               |
| Model            | V2+               |
| Material         | Teak Hardwood     |
| Dimensions       | 6.5″ x 5.25″ x 1″ |
| Warranty         | 10 Years          |
| SKU              | MB-TK-2           |