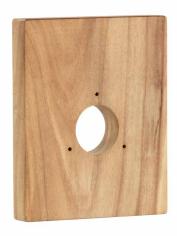

## Teak Mounting Block - V1+

1" [25 mm]

6 1/2" [165 mm]

5 1/4" [133 mm]

For new construction or retrofit installations. Genuine teak, sustainably-sourced. Teak is a natural weatherproof and rot-resistant hardwood. Can be oiled, painted, or left unfinished. Weathers beautifully over time—we have been using teak on our marine products for decades.

- Best for new construction or retrofit
- Naturally weatherproof genuine teak hardwood
- 1" depth

| Compatibility    | Hydrant V1/V1+, Marine Deck-<br>wash, Universal Hydrant, RV City<br>Water Inlet |
|------------------|---------------------------------------------------------------------------------|
| Install Required | Yes                                                                             |
| Model            | V1+                                                                             |
| Material         | Teak Hardwood                                                                   |
| Dimensions       | 6.5" x 5.25" x 1"                                                               |
| Warranty         | 10 Years                                                                        |
| SKU              | MB-TK-1                                                                         |