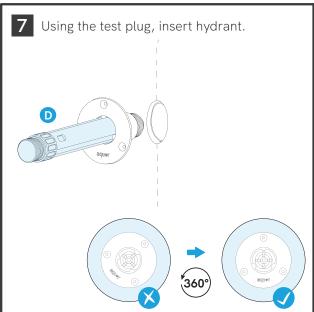

Scan here for more information.

















## Mounting Sleeve - V1+





SL1-200



SL1-400

For new construction. Provides an easy to use, weather-proofed installation solution. Includes test plug and hardware.

- Best for new construction
- Ideal for stucco and brick
- Provides a protective sleeve around the hydrant for easy installation and front servicability
- High-quality nylon sleeve with an EPDM insert and stainless steel bracket

| Compatibility              | House Hydrant V1+,<br>Marine Deckwash, RV City<br>Water Inlet, Universal Hydrant |
|----------------------------|----------------------------------------------------------------------------------|
| In the box                 | Mounting Sleeve, Mounting<br>Bracket, x2 M4 x 14 Sleeve<br>Screws, Test Plug     |
| Install Required           | Yes