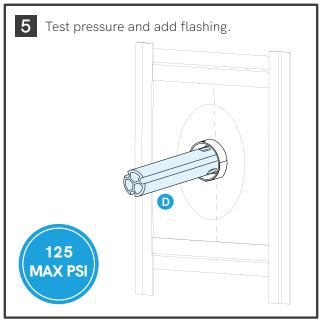

| Compatibility              | House Hydrant V1+,<br>Marine Deckwash, RV City<br>Water Inlet, Universal Hydrant |
|----------------------------|----------------------------------------------------------------------------------|
| In the box                 | Mounting Sleeve, Mounting<br>Bracket, x2 M4 x 14 Sleeve<br>Screws, Test Plug     |
| Install Required           | Yes                                                                              |
| Test Plug Max Pressure     | 125 PSI                                                                          |
| Siding Rough-In Dimensions | 1.75" Diameter Hole                                                              |
| Material                   | Glass Filled Nylon, Stainless<br>Steel, EPDM                                     |
| Warranty                   | 10 years                                                                         |

## Installation

Scan for install guide.

**TEST PLUG** 