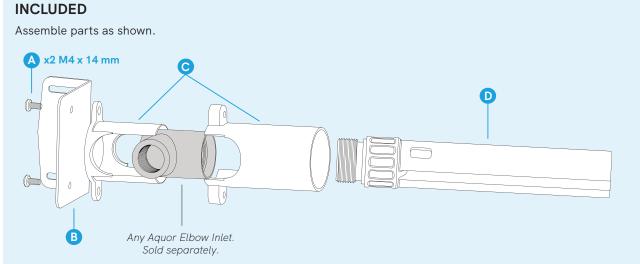

## Mounting Sleeve - V1+

SL1-200

SL1-400

For new construction. Provides an easy to use, weather-proofed installation solution. Includes test plug and hardware.

- Best for new construction
- Ideal for stucco and brick
- Provides a protective sleeve around the hydrant for easy installation and front servicability
- High-quality nylon sleeve with an EPDM insert and stainless steel bracket

| Compatibility              | House Hydrant V1+,<br>Marine Deckwash, RV City<br>Water Inlet, Universal Hydrant |
|----------------------------|----------------------------------------------------------------------------------|
| In the box                 | Mounting Sleeve, Mounting<br>Bracket, x2 M4 x 14 Sleeve<br>Screws, Test Plug     |
| Install Required           | Yes                                                                              |
| Test Plug Max Pressure     | 125 PSI                                                                          |
| Siding Rough-In Dimensions | 1.75" Diameter Hole                                                              |
| Material                   | Glass Filled Nylon, Stainless<br>Steel, EPDM                                     |
| Warranty                   | 10 years                                                                         |