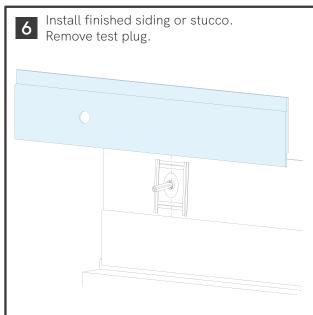

Scan here for more information.

















## Mounting Sleeve - V1+





SL1-200



SL1-400

For new construction. Provides an easy to use, weather-proofed installation solution. Includes test plug and hardware.

- Best for new construction
- Ideal for stucco and brick
- Provides a protective sleeve around the hydrant for easy installation and front servicability
- High-quality nylon sleeve with an EPDM insert and stainless steel bracket

| Compatibility              | House Hydrant V1+,<br>Marine Deckwash, RV City<br>Water Inlet, Universal Hydrant |
|----------------------------|----------------------------------------------------------------------------------|
| In the box                 | Mounting Sleeve, Mounting<br>Bracket, x2 M4 x 14 Sleeve<br>Screws, Test Plug     |
| Install Required           | Yes