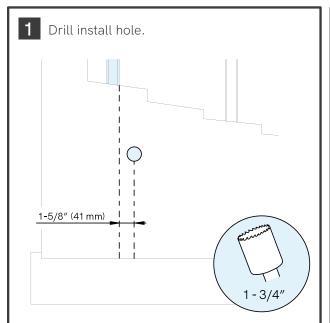

| Compatibility              | House Hydrant V1+,<br>Marine Deckwash, RV City<br>Water Inlet, Universal Hydrant |
|----------------------------|----------------------------------------------------------------------------------|
| In the box                 | Mounting Sleeve, Mounting<br>Bracket, x2 M4 x 14 Sleeve<br>Screws, Test Plug     |
| Install Required           | Yes                                                                              |
| Test Plug Max Pressure     | 125 PSI                                                                          |
| Siding Rough-In Dimensions | 1.75" Diameter Hole                                                              |
| Material                   | Glass Filled Nylon, Stainless<br>Steel, EPDM                                     |
| Warranty                   | 10 years                                                                         |