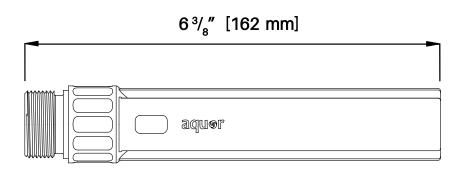

| Compatibility              | House Hydrant V1+,<br>Marine Deckwash, RV City<br>Water Inlet, Universal Hydrant |
|----------------------------|----------------------------------------------------------------------------------|
| In the box                 | Mounting Sleeve, Mounting<br>Bracket, x2 M4 x 14 Sleeve<br>Screws, Test Plug     |
| Install Required           | Yes                                                                              |
| Test Plug Max Pressure     | 125 PSI                                                                          |
| Siding Rough-In Dimensions | 1.75" Diameter Hole                                                              |
| Material                   | Glass Filled Nylon, Stainless<br>Steel, EPDM                                     |
| Warranty                   | 10 years                                                                         |

## Installation

Scan for install guide.

**TEST PLUG** 