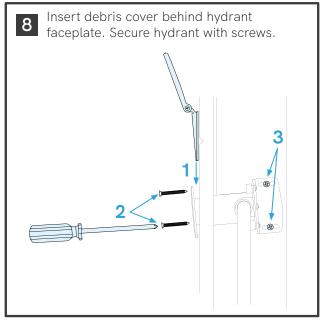

Scan here for more information.

















## Mounting Sleeve - V1+





SL1-200



SL1-400

For new construction. Provides an easy to use, weather-proofed installation solution. Includes test plug and hardware.

- Best for new construction
- Ideal for stucco and brick
- Provides a protective sleeve around the hydrant for easy installation and front servicability
- High-quality nylon sleeve with an EPDM insert and stainless steel bracket

| Compatibility              | House Hydrant V1+,<br>Marine Deckwash, RV City<br>Water Inlet, Universal Hydrant |
|----------------------------|----------------------------------------------------------------------------------|
| In the box                 | Mounting Sleeve, Mounting<br>Bracket, x2 M4 x 14 Sleeve<br>Screws, Test Plug     |
| Install Required           | Yes