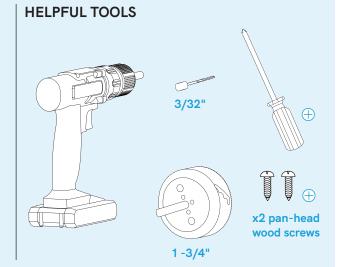

| Compatibility              | House Hydrant V1+,<br>Marine Deckwash, RV City<br>Water Inlet, Universal Hydrant |
|----------------------------|----------------------------------------------------------------------------------|
| In the box                 | Mounting Sleeve, Mounting<br>Bracket, x2 M4 x 14 Sleeve<br>Screws, Test Plug     |
| Install Required           | Yes                                                                              |
| Test Plug Max Pressure     | 125 PSI                                                                          |
| Siding Rough-In Dimensions | 1.75" Diameter Hole                                                              |
| Material                   | Glass Filled Nylon, Stainless<br>Steel, EPDM                                     |
| Warranty                   | 10 years                                                                         |