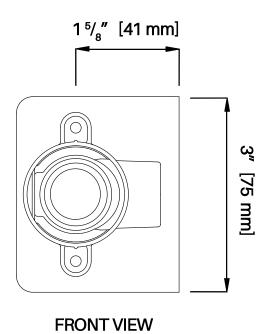

## Mounting Sleeve - V1+

SL1-200

SL1-400

For new construction. Provides an easy to use, weather-proofed installation solution. Includes test plug and hardware.

- Best for new construction
- Ideal for stucco and brick
- Provides a protective sleeve around the hydrant for easy installation and front servicability
- High-quality nylon sleeve with an EPDM insert and stainless steel bracket

| Compatibility              | House Hydrant V1+,<br>Marine Deckwash, RV City<br>Water Inlet, Universal Hydrant |
|----------------------------|----------------------------------------------------------------------------------|
| In the box                 | Mounting Sleeve, Mounting<br>Bracket, x2 M4 x 14 Sleeve<br>Screws, Test Plug     |
| Install Required           | Yes                                                                              |
| Test Plug Max Pressure     | 125 PSI                                                                          |
| Siding Rough-In Dimensions | 1.75" Diameter Hole                                                              |
| Material                   | Glass Filled Nylon, Stainless<br>Steel, EPDM                                     |
| Warranty                   | 10 years                                                                         |