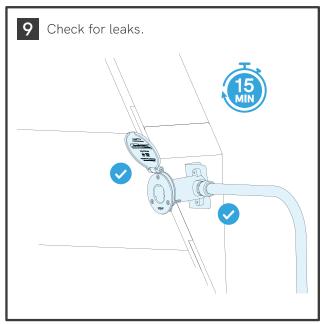

Scan here for more information.

















## Mounting Sleeve - V1+





SL1-200



SL1-400

For new construction. Provides an easy to use, weather-proofed installation solution. Includes test plug and hardware.

- Best for new construction
- Ideal for stucco and brick
- Provides a protective sleeve around the hydrant for easy installation and front servicability
- High-quality nylon sleeve with an EPDM insert and stainless steel bracket

| Compatibility              | House Hydrant V1+,<br>Marine Deckwash, RV City<br>Water Inlet, Universal Hydrant |
|----------------------------|----------------------------------------------------------------------------------|
| In the box                 | Mounting Sleeve, Mounting<br>Bracket, x2 M4 x 14 Sleeve<br>Screws, Test Plug     |
| Install Required           | Yes