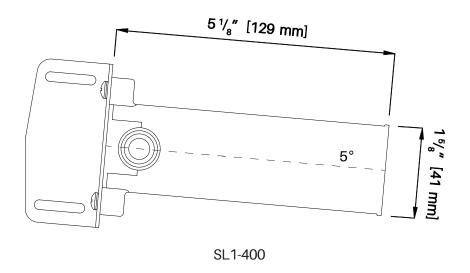

## Mounting Sleeve - V1+

SL1-200

SL1-400

For new construction. Provides an easy to use, weather-proofed installation solution. Includes test plug and hardware.

- Best for new construction
- Ideal for stucco and brick
- Provides a protective sleeve around the hydrant for easy installation and front servicability
- High-quality nylon sleeve with an EPDM insert and stainless steel bracket

| Compatibility              | House Hydrant V1+,<br>Marine Deckwash, RV City<br>Water Inlet, Universal Hydrant |
|----------------------------|----------------------------------------------------------------------------------|
| In the box                 | Mounting Sleeve, Mounting<br>Bracket, x2 M4 x 14 Sleeve<br>Screws, Test Plug     |
| Install Required           | Yes                                                                              |
| Test Plug Max Pressure     | 125 PSI                                                                          |
| Siding Rough-In Dimensions | 1.75" Diameter Hole                                                              |
| Material                   | Glass Filled Nylon, Stainless<br>Steel, EPDM                                     |
| Warranty                   | 10 years                                                                         |