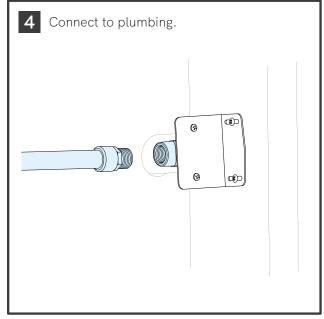

Scan here for more information.

















## Mounting Sleeve - V1+





SL1-200



SL1-400

For new construction. Provides an easy to use, weather-proofed installation solution. Includes test plug and hardware.

- Best for new construction
- Ideal for stucco and brick
- Provides a protective sleeve around the hydrant for easy installation and front servicability
- High-quality nylon sleeve with an EPDM insert and stainless steel bracket

| Compatibility              | House Hydrant V1+,<br>Marine Deckwash, RV City<br>Water Inlet, Universal Hydrant |
|----------------------------|----------------------------------------------------------------------------------|
| In the box                 | Mounting Sleeve, Mounting<br>Bracket, x2 M4 x 14 Sleeve<br>Screws, Test Plug     |
| Install Required           | Yes