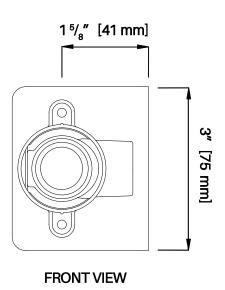

## Mounting Sleeve - V1+

SL1-200

SL1-400

For new construction. Provides an easy to use, weather-proofed installation solution. Includes test plug and hardware.

- Best for new construction
- Ideal for stucco and brick
- Provides a protective sleeve around the hydrant for easy installation and front servicability
- High-quality nylon sleeve with an EPDM insert and stainless steel bracket

| Compatibility              | House Hydrant V1+,<br>Marine Deckwash, RV City<br>Water Inlet, Universal Hydrant |
|----------------------------|----------------------------------------------------------------------------------|
| In the box                 | Mounting Sleeve, Mounting<br>Bracket, x2 M4 x 14 Sleeve<br>Screws, Test Plug     |
| Install Required           | Yes                                                                              |
| Test Plug Max Pressure     | 125 PSI                                                                          |
| Siding Rough-In Dimensions | 1.75" Diameter Hole                                                              |
| Material                   | Glass Filled Nylon, Stainless<br>Steel, EPDM                                     |
| Warranty                   | 10 years                                                                         |