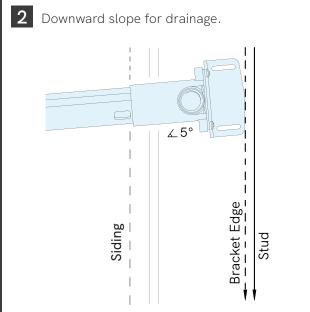

Scan here for more information.

















## Mounting Sleeve - V1+





SL1-200



SL1-400

For new construction. Provides an easy to use, weather-proofed installation solution. Includes test plug and hardware.

- Best for new construction
- Ideal for stucco and brick
- Provides a protective sleeve around the hydrant for easy installation and front servicability
- High-quality nylon sleeve with an EPDM insert and stainless steel bracket

| Compatibility              | House Hydrant V1+,<br>Marine Deckwash, RV City<br>Water Inlet, Universal Hydrant |
|----------------------------|----------------------------------------------------------------------------------|
| In the box                 | Mounting Sleeve, Mounting<br>Bracket, x2 M4 x 14 Sleeve<br>Screws, Test Plug     |
| I