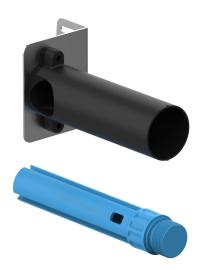

## Mounting Sleeve - V1+

SL1-200

SL1-400

For new construction. Provides an easy to use, weather-proofed installation solution. Includes test plug and hardware.

- Best for new construction
- Ideal for stucco and brick
- Provides a protective sleeve around the hydrant for easy installation and front servicability
- High-quality nylon sleeve with an EPDM insert and stainless steel bracket

| Compatibility              | House Hydrant V1+,<br>Marine Deckwash, RV City<br>Water Inlet, Universal Hydrant |
|----------------------------|----------------------------------------------------------------------------------|
| In the box                 | Mounting Sleeve, Mounting<br>Bracket, x2 M4 x 14 Sleeve<br>Screws, Test Plug     |
| Install Required           | Yes                                                                              |
| Test Plug Max Pressure     | 125 PSI                                                                          |
| Siding Rough-In Dimensions | 1.75" Diameter Hole                                                              |
| Material                   | Glass Filled Nylon, Stainless<br>Steel, EPDM                                     |
| Warranty                   | 10 years                                                                         |