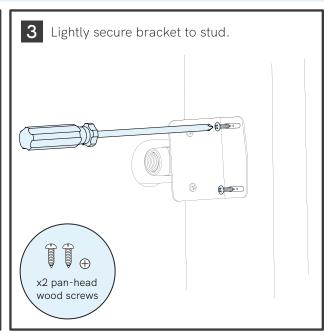

Scan here for more information.

















## Mounting Sleeve - V1+





SL1-200



SL1-400

For new construction. Provides an easy to use, weather-proofed installation solution. Includes test plug and hardware.

- Best for new construction
- Ideal for stucco and brick
- Provides a protective sleeve around the hydrant for easy installation and front servicability
- High-quality nylon sleeve with an EPDM insert and stainless steel bracket

| Compatibility              | House Hydrant V1+,<br>Marine Deckwash, RV City<br>Water Inlet, Universal Hydrant |
|----------------------------|----------------------------------------------------------------------------------|
| In the box                 | Mounting Sleeve, Mounting<br>Bracket, x2 M4 x 14 Sleeve<br>Screws, Test Plug     |
| Ins