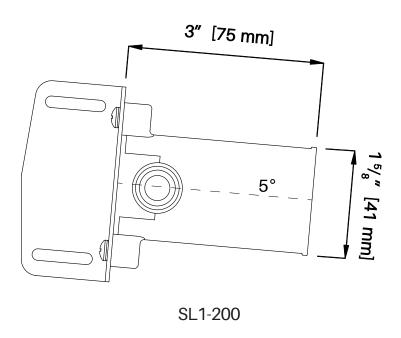

## Mounting Sleeve - V1+

SL1-200

SL1-400

For new construction. Provides an easy to use, weather-proofed installation solution. Includes test plug and hardware.

- Best for new construction
- Ideal for stucco and brick
- Provides a protective sleeve around the hydrant for easy installation and front servicability
- High-quality nylon sleeve with an EPDM insert and stainless steel bracket

| Compatibility              | House Hydrant V1+,<br>Marine Deckwash, RV City<br>Water Inlet, Universal Hydrant |
|----------------------------|----------------------------------------------------------------------------------|
| In the box                 | Mounting Sleeve, Mounting<br>Bracket, x2 M4 x 14 Sleeve<br>Screws, Test Plug     |
| Install Required           | Yes                                                                              |
| Test Plug Max Pressure     | 125 PSI                                                                          |
| Siding Rough-In Dimensions | 1.75" Diameter Hole                                                              |
| Material                   | Glass Filled Nylon, Stainless<br>Steel, EPDM                                     |
| Warranty                   | 10 years                                                                         |