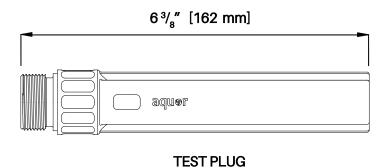

| Compatibility              | House Hydrant V1+,<br>Marine Deckwash, RV City<br>Water Inlet, Universal Hydrant |
|----------------------------|----------------------------------------------------------------------------------|
| In the box                 | Mounting Sleeve, Mounting<br>Bracket, x2 M4 x 14 Sleeve<br>Screws, Test Plug     |
| Install Required           | Yes                                                                              |
| Test Plug Max Pressure     | 125 PSI                                                                          |
| Siding Rough-In Dimensions | 1.75" Diameter Hole                                                              |
| Material                   | Glass Filled Nylon, Stainless<br>Steel, EPDM                                     |
| Warranty                   | 10 years                                                                         |

## Installation

Scan for install guide.

**TEST PLUG** 