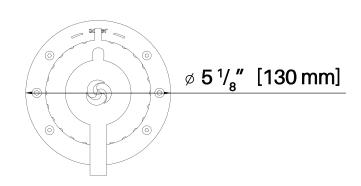

| In the Box               | Hydrant with plug cover, x4 #10 wedge<br>mounting screws, x2 M5 x 10mm hydrant<br>mounting screws, CN-VB3 hose connector,<br>CN-VB2 hose connector, mounting template |
|--------------------------|-----------------------------------------------------------------------------------------------------------------------------------------------------------------------|
| Entry Hole               | 3.5"                                                                                                                                                                  |
| Backflow Protection      | External vacuum breaker in hose connector                                                                                                                             |
| Inlet                    | 1/2" PEX F1960                                                                                                                                                        |
| Outlet                   | 3/4" GHT (m)                                                                                                                                                          |
| Operating Temperature    | 33 -140 °F                                                                                                                                                            |
| Operating Water Pressure | 25-125 PSI                                                                                                                                                            |
| Flow Rate                | 6.6 GPM @ 50 PSI                                                                                                                                                      |
| Plumbing Compatibility   | PEX A                                                                                                                                                                 |
| Hydrant Material         | 316L Stainless Steel, Polymers                                                                                                                                        |
| Mixing Cartridge         | CC-HC1                                                                                                                                                                |
| Connector Material       | Acetal Resin Polymer                                                                                                                                                  |
| O-Ring Material          | Fluorocarbon Rubber                                                                                                                                                   |
| Cover Material           | EPDM Rubber                                                                                                                                                           |
| Certifications           | ASSE 1019C, ASME A112.18.1, CSA B125.1                                                                                                                                |
| Warranty                 | Limited LIFETIME all stainless steel parts, 5 years polymer parts                                                                                                     |