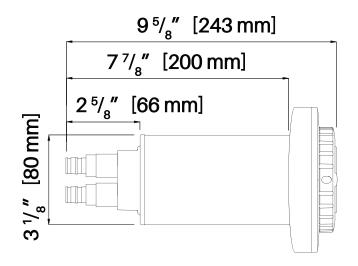

| In the Box               | Hydrant with plug cover, x4 #10 wedge<br>mounting screws, x2 M5 x 10mm hydrant<br>mounting screws, CN-VB3 hose connector,<br>CN-VB2 hose connector, mounting template |
|--------------------------|-----------------------------------------------------------------------------------------------------------------------------------------------------------------------|
| Entry Hole               | 3.5"                                                                                                                                                                  |
| Backflow Protection      | External vacuum breaker in hose connector                                                                                                                             |
| Inlet                    | 1/2" PEX F1960                                                                                                                                                        |
| Outlet                   | 3/4" GHT (m)                                                                                                                                                          |
| Operating Temperature    | 33 -140 °F                                                                                                                                                            |
| Operating Water Pressure | 25-125 PSI                                                                                                                                                            |
| Flow Rate                | 6.6 GPM @ 50 PSI                                                                                                                                                      |
| Plumbing Compatibility   | PEX A                                                                                                                                                                 |
| Hydrant Material         | 316L Stainless Steel, Polymers                                                                                                                                        |
| Mixing Cartridge         | CC-HC1                                                                                                                                                                |
| Connector Material       | Acetal Resin Polymer                                                                                                                                                  |
| O-Ring Material          | Fluorocarbon Rubber                                                                                                                                                   |
| Cover Material           | EPDM Rubber                                                                                                                                                           |
| Certifications           | ASSE 1019C, ASME A112.18.1, CSA B125.1                                                                                                                                |
| Warranty                 | Limited LIFETIME all stainless steel parts, 5 years polymer parts                                                                                                     |