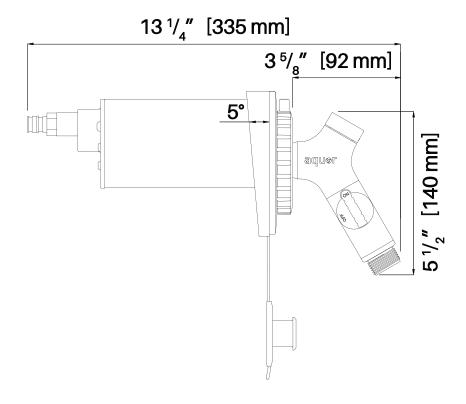

| In the Box               | Hydrant with plug cover, x4 #10 wedge<br>mounting screws, x2 M5 x 10mm hydrant<br>mounting screws, CN-VB3 hose connector,<br>CN-VB2 hose connector, mounting template |
|--------------------------|-----------------------------------------------------------------------------------------------------------------------------------------------------------------------|
| Entry Hole               | 3.5"                                                                                                                                                                  |
| Backflow Protection      | External vacuum breaker in hose connector                                                                                                                             |
| Inlet                    | 1/2" PEX F1960                                                                                                                                                        |
| Outlet                   | 3/4" GHT (m)                                                                                                                                                          |
| Operating Temperature    | 33 -140 °F                                                                                                                                                            |
| Operating Water Pressure | 25-125 PSI                                                                                                                                                            |
| Flow Rate                | 6.6 GPM @ 50 PSI                                                                                                                                                      |
| Plumbing Compatibility   | PEX A                                                                                                                                                                 |
| Hydrant Material         | 316L Stainless Steel, Polymers                                                                                                                                        |
| Mixing Cartridge         | CC-HC1                                                                                                                                                                |
| Connector Material       | Acetal Resin Polymer                                                                                                                                                  |
| O-Ring Material          | Fluorocarbon Rubber                                                                                                                                                   |
| Cover Material           | EPDM Rubber                                                                                                                                                           |
| Certifications           | ASSE 1019C, ASME A112.18.1, CSA B125.1                                                                                                                                |
| Warranty                 | Limited LIFETIME all stainless steel parts, 5 years polymer parts                                                                                                     |