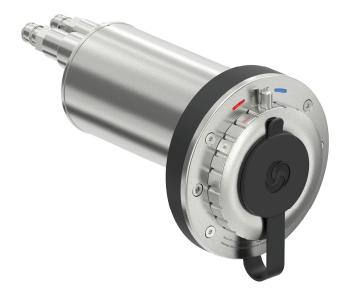

Enjoy convenient year-round tempered water access with the Aquor® Hot+Cold Hydrant. Single dial to control temperature, hose connector to control the flow. The Hot+Cold Hydrant has everything you need to do more outdoors.

- Recommended for new construction
- Temperature control knob designed for all ages and abilities
- Durable ceramic mixing cartridge
- 316L stainless steel and 100% non-toxic materials
- Automatic, superior freeze protection
- Complete front serviceability if needed