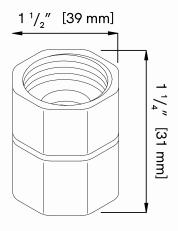

Use the stainless steel Double Female Hose Adapter to handily connect two male garden hose ends together. It works great for our RV City Water Inlet, or any situation where Aquor hydrants are used as fill valves.

- Perfect to connect male threads to male threads
- Food-grade, 100% lead-free 316L stainless steel and EPDM gasket
- 3/4" GHT (f) x 3/4" GHT (f)

| Inlet Threading  | 3/4" GHT (f)                           |
|------------------|----------------------------------------|
| Inter Inteacing  |                                        |
| Outlet Threading | 3/4″ GHT (f)                           |
| Gasket Material  | EPDM                                   |
| Adapter Material | Stainless steel                        |
| Warranty         | Limited LIFETIME stainless steel parts |
| SKU              | FA-4                                   |